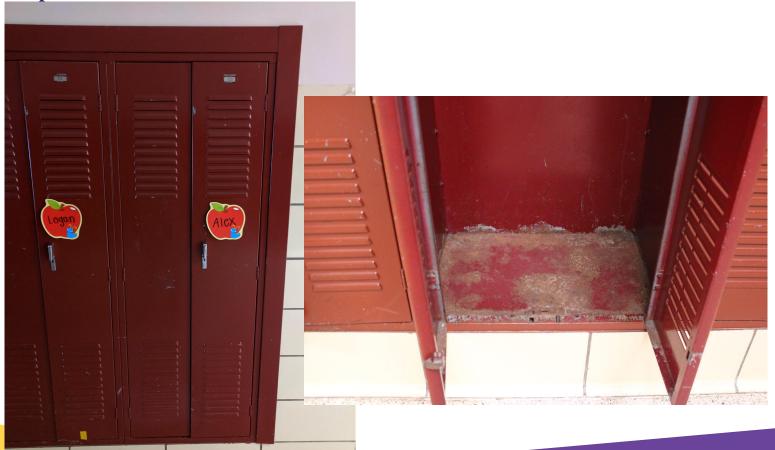

**HVAC Upgrades** 

Reconfigure Parking Lot and Student Drop-Off

Safety Enhancements: Reconfigure Parking Lot and Student Drop-Off

Upgrade Two "Mid-Level" Science Rooms

Replace Linoleum Flooring in Corridor

Replace Linoleum Flooring

Replace Lockers