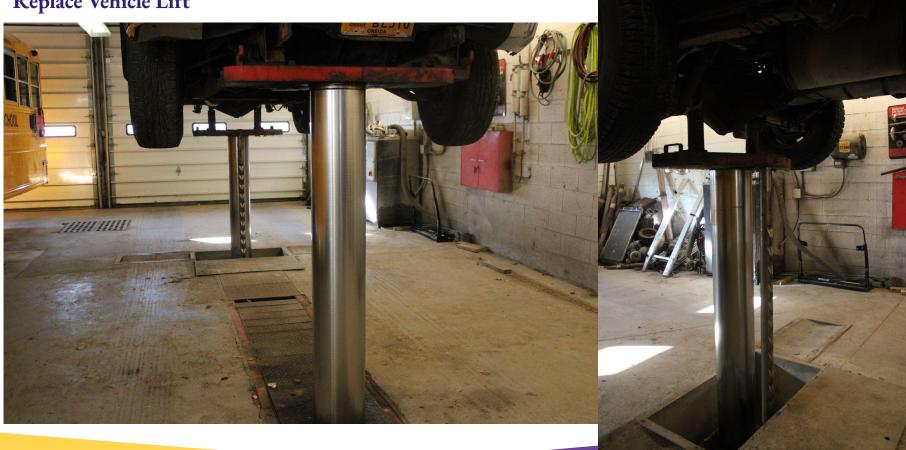

Replace Soffits and Lintels

Replace Vehicle Lift

| ITEM NO. | ITEM DESCRIPTION                      | EST. TOTAL COST | REMARKS               |
|----------|---------------------------------------|-----------------|-----------------------|
| SUMMAR   | Y                                     |                 |                       |
| 1.       | MEMORIAL PARK ELEMENTARY SCHOOL       | \$10,459,500.00 |                       |
| 2.       | JR./SR. HIGH SCHOOL                   | \$5,476,275.00  |                       |
| 3.       | BUS GARAGE                            | \$877,500.00    |                       |
| 4.       | DISTRICT WIDE TECHNOLOGY IMPROVEMENTS | \$1,786,725.00  | SEE TECHNOLOGY SURVEY |
|          | POTENTIAL PROJECT COST TOTAL:         | \$18,600,000.00 |                       |