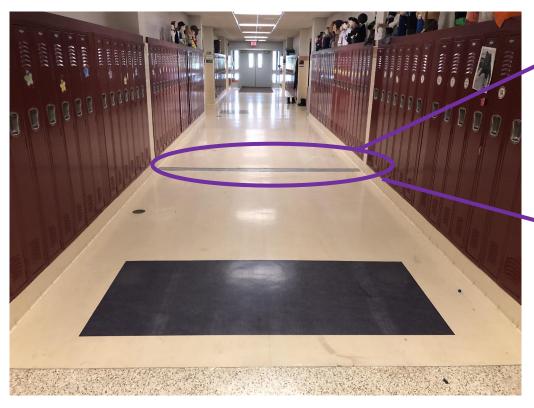

**HVAC Upgrades** 

Reconfigure Parking Lot and Student Drop-Off

Safety Enhancements: Reconfigure Parking Lot and Student Drop-Off

Upgrade Two "Mid-Level" Science Rooms

Replace Linoleum Flooring in Corridor

Replace Linoleum Flooring

Replace Lockers