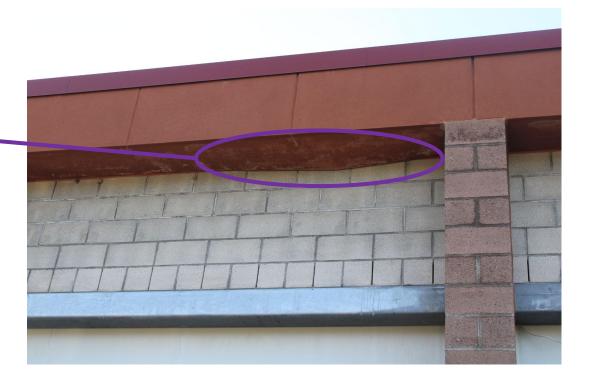

#### **Athletic Fields and Drainage Improvements**

| HVAC and Lighting Upgrades:                                          | Structural Enhancements:    |  |  |  |  |
|----------------------------------------------------------------------|-----------------------------|--|--|--|--|
| <ul><li>Replace HVAC Controls</li><li>LED Lighting Upgrade</li></ul> | Replace Soffits and Lintels |  |  |  |  |
| Operational Improvements:                                            |                             |  |  |  |  |
| Replace Vehicle Lift                                                 |                             |  |  |  |  |

Replace Soffits and Lintels

Replace Vehicle Lift

| ITEM NO. | ITEM DESCRIPTION                      | EST. TOTAL COST | REMARKS               |
|----------|---------------------------------------|-----------------|-----------------------|
| SUMMAR   | Y                                     |                 |                       |
| 1.       | MEMORIAL PARK ELEMENTARY SCHOOL       | \$10,459,500.00 |                       |
| 2.       | JR./SR. HIGH SCHOOL                   | \$5,476,275.00  |                       |
| 3.       | BUS GARAGE                            | \$877,500.00    |                       |
| 4.       | DISTRICT WIDE TECHNOLOGY IMPROVEMENTS | \$1,786,725.00  | SEE TECHNOLOGY SURVEY |
|          | POTENTIAL PROJECT COST TOTAL:         | \$18,600,000.00 |                       |