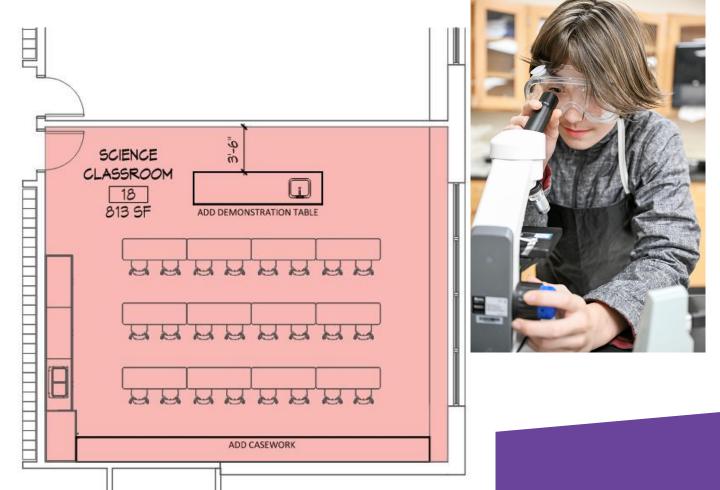

| HVAC Upgrades:                                                                                                                                              | Plumbing and Flooring Updates:                                                                                         |
|-------------------------------------------------------------------------------------------------------------------------------------------------------------|------------------------------------------------------------------------------------------------------------------------|
| <ul> <li>Add Air Conditioning, Upgrade</li> <li>Ventilation and Controls</li> </ul>                                                                         | <ul> <li>Upgrade Water Supply System Piping</li> <li>Address Flooring Transition Past Media</li> <li>Center</li> </ul> |
| Safety Enhancements:                                                                                                                                        | Specialized Instructional Spaces:                                                                                      |
| <ul> <li>Reconfigure Parking Lot and Student         Drop-Off     </li> <li>Replace Fire Alarm System</li> <li>Replace Select Doors and Hardware</li> </ul> | O Upgrade Two "Mid-Level" Science Rooms                                                                                |
| Interior Upgrades:                                                                                                                                          | Additional Enhancements:                                                                                               |
| <ul> <li>Replace Lockers</li> <li>Replace Linoleum Floor Tile with VCT</li> </ul>                                                                           | Replace Vestibule Coiling Shutter                                                                                      |
| <ul> <li>Replace Ceiling Tile and Paint Cafeteria</li> <li>Upgrade Art and Music Storage</li> </ul>                                                         |                                                                                                                        |

**HVAC Upgrades** 

Reconfigure Parking Lot and Student Drop-Off

Safety Enhancements: Reconfigure Parking Lot and Student Drop-Off

Upgrade Two "Mid-Level" Science Rooms

Replace Linoleum Flooring in Corridor