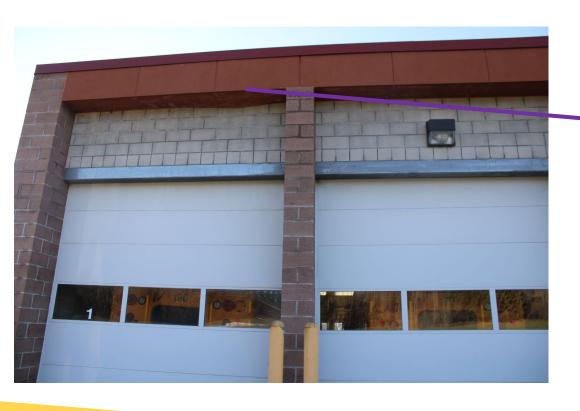

#### **Athletic Fields and Drainage Improvements**

| HVAC and Lighting Upgrades:                                          | Structural Enhancements:    |  |  |  |  |
|----------------------------------------------------------------------|-----------------------------|--|--|--|--|
| <ul><li>Replace HVAC Controls</li><li>LED Lighting Upgrade</li></ul> | Replace Soffits and Lintels |  |  |  |  |
| Operational Improvements:                                            |                             |  |  |  |  |
| Replace Vehicle Lift                                                 |                             |  |  |  |  |

Replace Soffits and Lintels

Replace Vehicle Lift

| ITEM NO. | ITEM DESCRIPTION                      | EST. TOTAL COST | REMARKS               |
|----------|---------------------------------------|-----------------|-----------------------|
| SUMMAR   | Y                                     |                 |                       |
| 1.       | MEMORIAL PARK ELEMENTARY SCHOOL       | \$10,459,500.00 |                       |
| 2.       | JR./SR. HIGH SCHOOL                   | \$5,476,275.00  |                       |
| 3.       | BUS GARAGE                            | \$877,500.00    |                       |
| 4.       | DISTRICT WIDE TECHNOLOGY IMPROVEMENTS | \$1,786,725.00  | SEE TECHNOLOGY SURVEY |
|          | POTENTIAL PROJECT COST TOTAL:         | \$18,600,000.00 |                       |