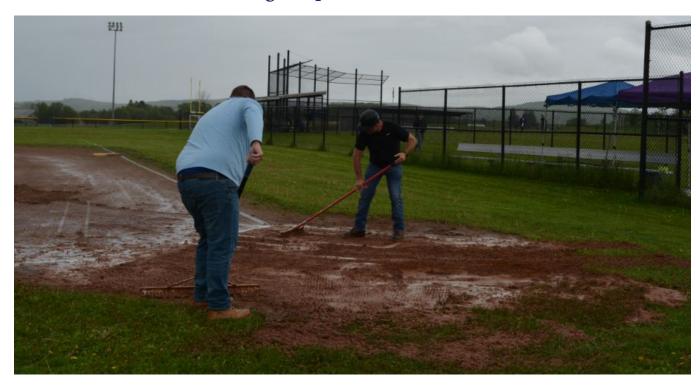

### 2025 Capital Project Scope: Jr/Sr High

| Athletic Fields and Drainage Improvements:                                                                                                                                                        | Interior Upgrades:                           |
|---------------------------------------------------------------------------------------------------------------------------------------------------------------------------------------------------|----------------------------------------------|
| <ul> <li>Varsity Softball</li> <li>Modified Softball</li> <li>Varsity Baseball</li> <li>Modified Baseball</li> <li>Practice Soccer Field</li> <li>Provide Power to Baseball Scoreboard</li> </ul> | • Create Space for Regents Safe              |
| HVAC and Safety Upgrades:                                                                                                                                                                         | Roofing and Structural Improvements: Roofing |
| <ul> <li>Replace Fire Alarm System</li> </ul>                                                                                                                                                     |                                              |
| <ul> <li>Replace Rooftop ERUs</li> </ul>                                                                                                                                                          |                                              |
| <ul> <li>Duct Modifications</li> </ul>                                                                                                                                                            |                                              |
| <ul> <li>Replace HVAC Controls</li> </ul>                                                                                                                                                         |                                              |

#### **Athletic Fields and Drainage Improvements**

| HVAC and Lighting Upgrades:                                          | Structural Enhancements:    |  |  |  |  |
|----------------------------------------------------------------------|-----------------------------|--|--|--|--|
| <ul><li>Replace HVAC Controls</li><li>LED Lighting Upgrade</li></ul> | Replace Soffits and Lintels |  |  |  |  |
| Operational Improvements:                                            |                             |  |  |  |  |
| Replace Vehicle Lift                                                 |                             |  |  |  |  |