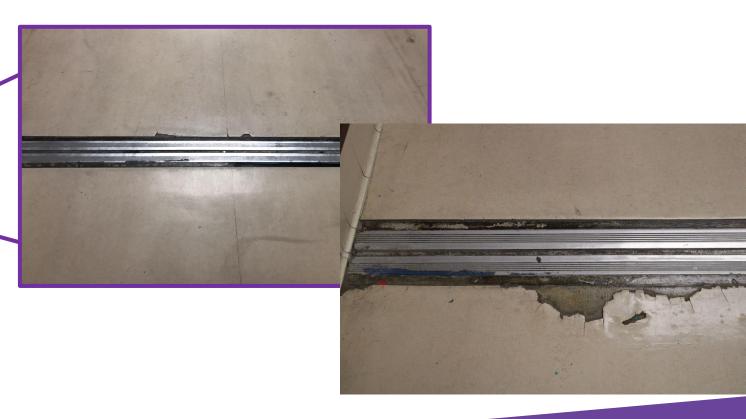

**HVAC Upgrades** 

Reconfigure Parking Lot and Student Drop-Off

Safety Enhancements: Reconfigure Parking Lot and Student Drop-Off

Upgrade Two "Mid-Level" Science Rooms

Replace Linoleum Flooring in Corridor

Replace Linoleum Flooring

Replace Lockers