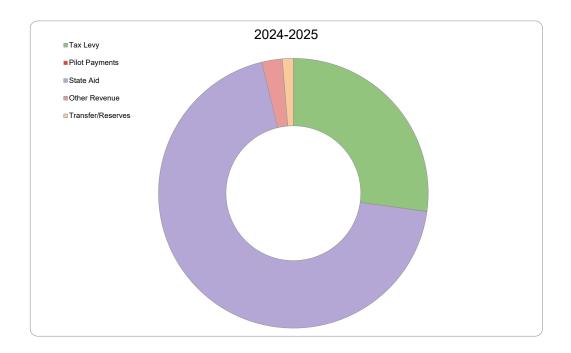

| REVENUE                           | 2023-2024<br>BUDGET | 2024-2025<br>BUDGET |
|-----------------------------------|---------------------|---------------------|
| Property taxes                    | 5,007,467           | 5,255,269           |
| Pilot                             | 7,500               | 7,500               |
| Star                              | 900,000             | 800,000             |
| Int & Penatly                     | 10,000              | 10,000              |
| Adult Education                   | 2,000               | 2,500               |
| Other Student Fees                | 1,000               | 2,000               |
| Athletic Admission Fees           | 1,000               | -                   |
| Rental of Real Property BOCES     | 105,000             | 105,000             |
| Medicare Part D Reimbursement     | -                   | 10,000              |
| PY refund-Boces                   | 150,000             | 150,000             |
| Unclassified                      | 49,805              | 150,000             |
| Foundation/Trans/Building         | 12,639,881          | 13,230,689          |
| Excess Cost                       | 332,256             | 295,618             |
| BOCES Aid                         | 1,565,162           | 1,797,393           |
| State Aid- Textbook               | 58,746              | 58,901              |
| State Aid - Hardware & Technology | 14,802              | 14,562              |
| Medicaid                          | 115,000             | 115,000             |
| Transfer/Reserves                 | -                   | 293,536             |
| Total                             | 20,959,619          | 22,297,968          |